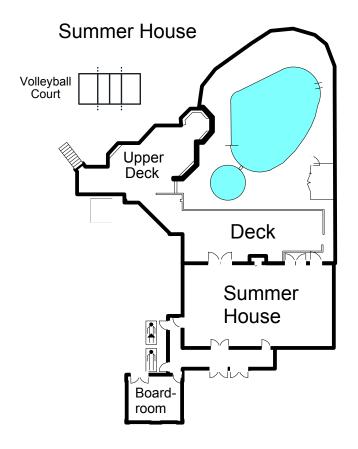

## **Lanier Islands Venue Floor Plans**

**Grand Hall Campus** 

| Summer House & Venetian Pier Capacity Chart |               |         |                   |         |           |               |         |         |                  |            |
|---------------------------------------------|---------------|---------|-------------------|---------|-----------|---------------|---------|---------|------------------|------------|
| ROOMS                                       | DIMENSIONS    | SQ. FT. | CEILING<br>HEIGHT | BANQUET | RECEPTION | CLASS<br>ROOM | THEATER | U-SHAPE | HOLLOW<br>SQUARE | CONFERENCE |
| Summer House                                | 28'2" x 51'5" | 1486    | 10                | 110     | 125       | 84            | 112     | 40      | 56               | 56         |
| Venetian Pier                               | 41′ x 61′6″   | 2526    |                   | 150     | 200       | N/A           | 196     | N/A     | N/A              | N/A        |