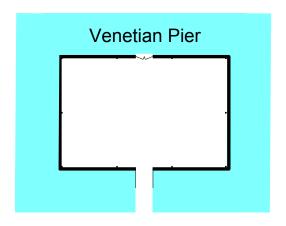

## **Lanier Islands Venue Floor Plans**

**Grand Hall Campus** 

| Summer House & Venetian Pier Capacity Chart |               |         |                   |         |           |               |         |         |                  |            |
|---------------------------------------------|---------------|---------|-------------------|---------|-----------|---------------|---------|---------|------------------|------------|
| ROOMS                                       | DIMENSIONS    | SQ. FT. | CEILING<br>HEIGHT | BANQUET | RECEPTION | CLASS<br>ROOM | THEATER | U-SHAPE | HOLLOW<br>SQUARE | CONFERENCE |
| Summer House                                | 28'2" x 51'5" | 1486    | 10                | 110     | 125       | 84            | 112     | 40      | 56               | 56         |
| Venetian Pier                               | 41′ x 61′6″   | 2526    |                   | 150     | 200       | N/A           | 196     | N/A     | N/A              | N/A        |