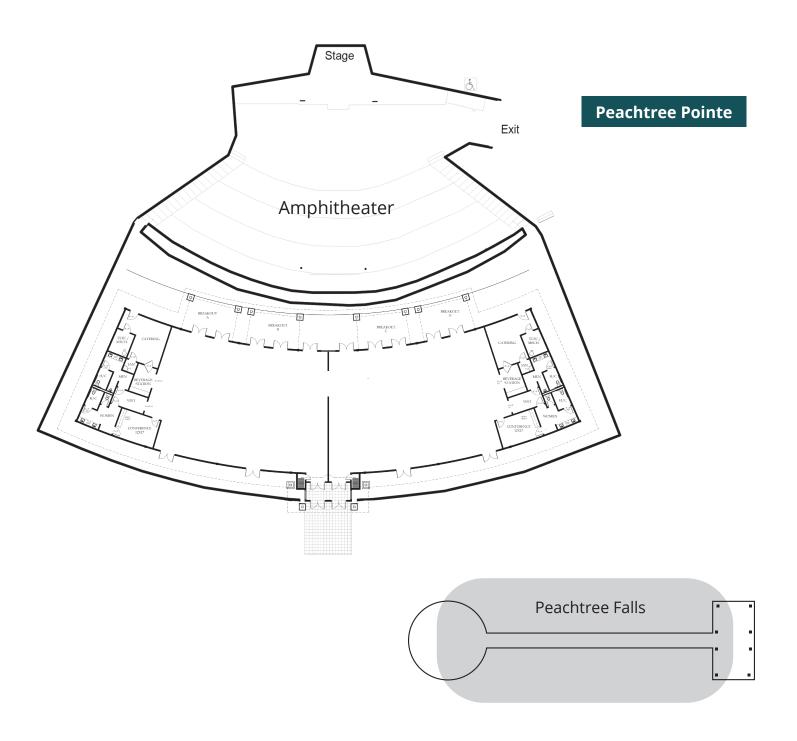

## **Lanier Islands Venue Floor Plans**

| Peachtree Pointe Amphitheater, Pavilion and Falls Capacity Chart |            |         |                   |         |           |               |         |         |                  |            |
|------------------------------------------------------------------|------------|---------|-------------------|---------|-----------|---------------|---------|---------|------------------|------------|
| ROOMS                                                            | DIMENSIONS | SQ. FT. | CEILING<br>HEIGHT | BANQUET | RECEPTION | CLASS<br>ROOM | THEATER | U-SHAPE | HOLLOW<br>SQUARE | CONFERENCE |
| Amphitheater                                                     |            |         |                   | N/A     | N/A       | N/A           | 1500    | N/A     | N/A              | N/A        |
| Pavilion                                                         | 170' x 50' | 8,500   |                   | 400     | 500       | 350           | 420     | N/A     | N/A              | N/A        |
| Falls                                                            |            |         |                   | N/A     | N/A       | N/A           | 150     | N/A     | N/A              | N/A        |