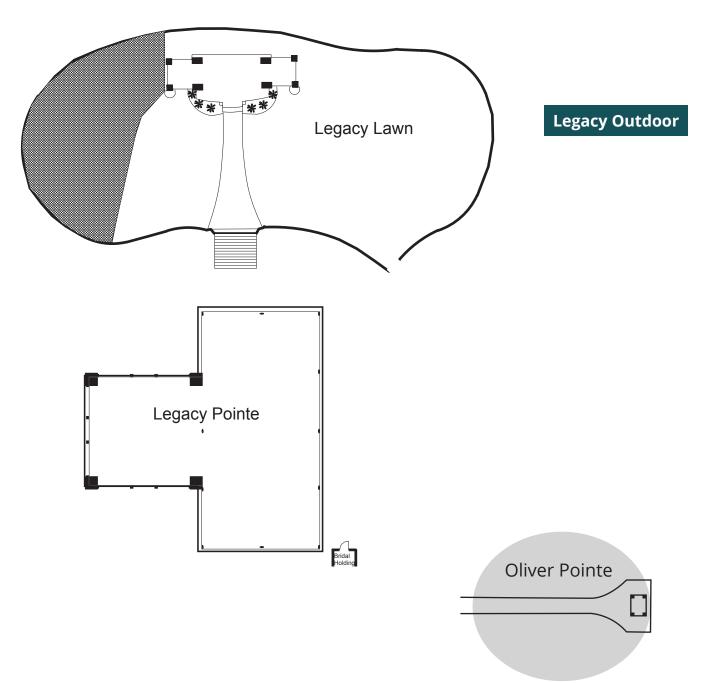

## **Lanier Islands Venue Floor Plans**

| Legacy Lawn, Legacy Pointe and Oliver Pointe Capacity Chart |               |         |                   |         |           |               |         |         |                  |            |
|-------------------------------------------------------------|---------------|---------|-------------------|---------|-----------|---------------|---------|---------|------------------|------------|
| ROOMS                                                       | DIMENSIONS    | SQ. FT. | CEILING<br>HEIGHT | BANQUET | RECEPTION | CLASS<br>ROOM | THEATER | U-SHAPE | HOLLOW<br>SQUARE | CONFERENCE |
| Legacy Lawn                                                 |               |         | N/A               | N/A     | 350       | N/A           | 320     | N/A     | N/A              | N/A        |
| Legacy Pointe                                               | 81′8″ x 79′4″ | 4763    |                   | 320     | 500       | N/A           | N/A     | N/A     | N/A              | N/A        |
| Oliver Pointe                                               |               |         | N/A               | N/A     | N/A       | N/A           | 144     | N/A     | N/A              | N/A        |