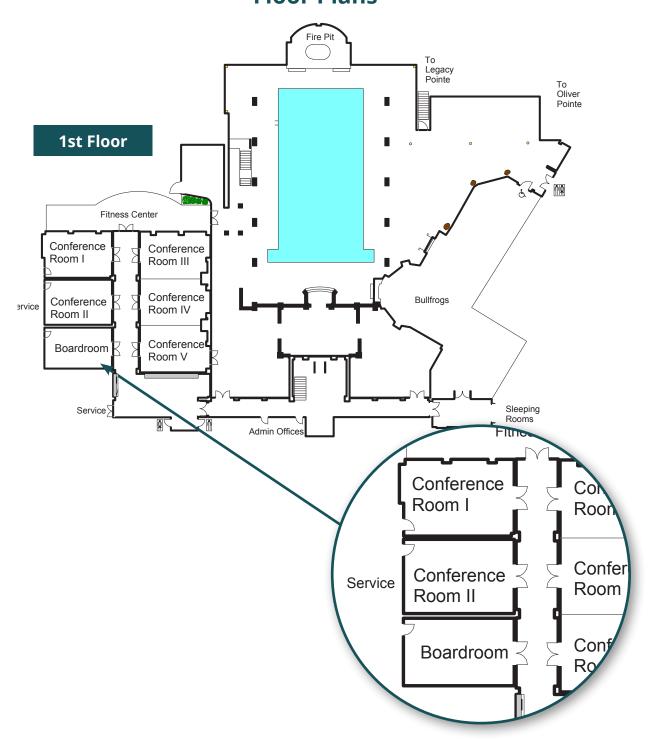

## **Legacy Lodge & Conference Center Floor Plans**

| Boardroom, Conference I, Il Capacity Chart |               |         |                   |         |           |               |         |         |                  |            |
|--------------------------------------------|---------------|---------|-------------------|---------|-----------|---------------|---------|---------|------------------|------------|
| ROOMS                                      | DIMENSIONS    | SQ. FT. | CEILING<br>HEIGHT | BANQUET | RECEPTION | CLASS<br>ROOM | THEATER | U-SHAPE | HOLLOW<br>SQUARE | CONFERENCE |
| Boardroom                                  | 29'2" x 17'7" | 518     | 11                | 40      | 50        | 24            | 48      | 20      | 24               | 22         |
| Conference 1                               | 30'3" x 20'2" | 594     | 11                | 40      | 50        | 32            | 48      | 20      | 24               | 22         |
| Conference 2                               | 29'2" x 19'5" | 570     | 11                | 40      | 50        | 32            | 48      | 20      | 24               | 22         |